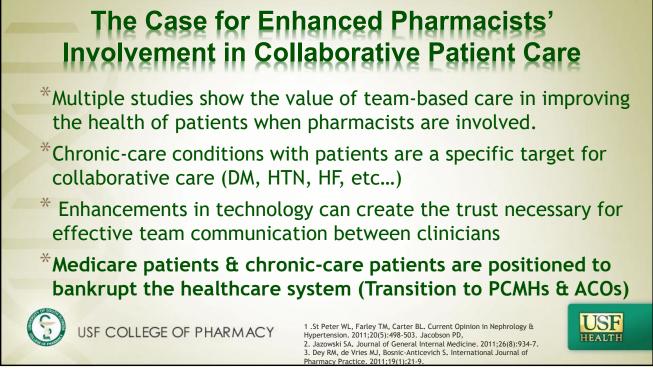

<section-header>
Motivation for Pharmacy Plus
\* Students were not experiencing the "Pharmacy of the Future"
\* The Triple Aim - It is the Future that will Save our communities
\* Interprofessional clinical collaborations are essential to achieving inproved patient outcomes
\* Mex model Provider Care Plan (recorded in EMR/ PHR)
\* Prescribe a MEDICATION
\* Prescribe an APP (mHealth)