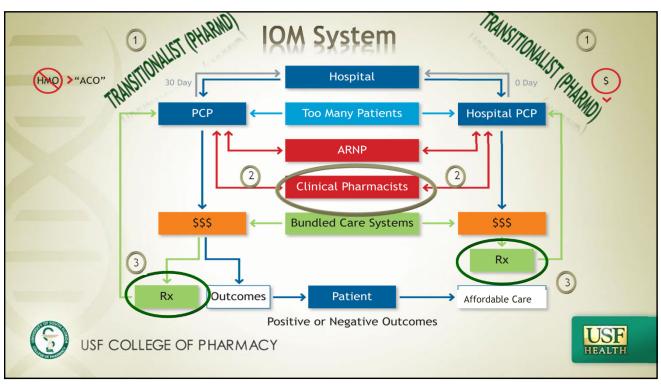

| 21                                                                                                                                                                                             |
|                 | Star Ratings<br>CMS<br>Health<br>Plans<br>Medicare<br>48 | Star RatingsHEDISCMSNCQAHealth<br>PlansHealth<br>PlansMedicareCommercial<br>Insurance4841 | Star RatingsHEDISTypical Accountable<br>Care MeasuresCMSNCQACMSHealth<br>PlansHealth<br>PlansHealth Plans<br>ACOS<br>PCMHsMedicareCommercial<br>InsuranceACOs/Medical<br>Homes484133 | Care MeasuresSystem (QRS)<br>2016CMSNCQACMSCMSHealth<br>PlansHealth<br>PlansHealth Plans<br>ACOs<br>PCMHsHealth<br>PlansMedicareCommercial<br>InsuranceACOs/Medical<br>HomesObama Care48413350 |





## Pharmacists Embrace the Opportunity for Disruption

- Education and Healthcare have been lacking in adoption of disruptive technologies and transformational change
- Medication OPTIMIZATION is imperative to achieve health metrics
- Currently working on advanced technologies, health system transformation (PROACTIVE ANALYTICS)

USF COLLEGE OF PHARMACY

USF HEALTH



|                                  | Measure                                                                   |                                                                                                                                                                | Pay-for-Performance<br>Phase In<br>R= Reporting<br>P= Performance |         | 30th<br>perc. | 40th<br>perc. | 50th<br>perc. | 60th<br>perc. | 70th<br>pe