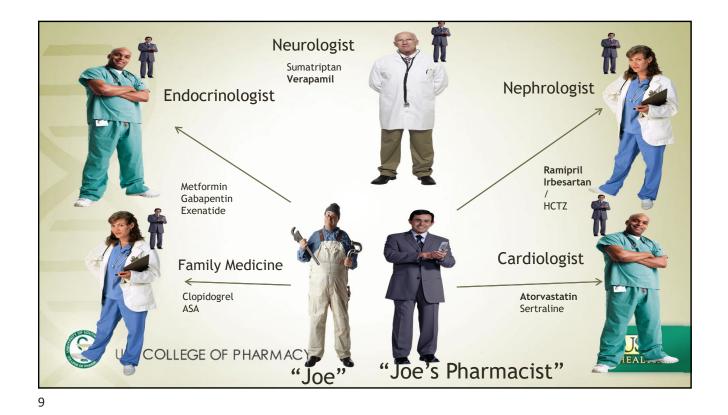

| 21                                                                                                                                                                                             |
|                 | Star Ratings<br>CMS<br>Health<br>Plans<br>Medicare<br>48 | Star RatingsHEDISCMSNCQAHealth<br>PlansHealth<br>PlansMedicareCommercial<br>Insurance4841 | Star RatingsHEDISTypical Accountable<br>Care MeasuresCMSNCQACMSHealth<br>PlansHealth<br>PlansHealth Plans<br>ACOS<br>PCMHsMedicareCommercial<br>InsuranceACOs/Medical<br>Homes484133 | Care MeasuresSystem (QRS)<br>2016CMSNCQACMSCMSHealth<br>PlansHealth<br>PlansHealth Plans<br>ACOs<br>PCMHsHealth<br>PlansMedicareCommercial<br>InsuranceACOs/Medical<br>HomesObama Care48413350 |





## Pharmacists Embrace the Opportunity for Disruption

- Education and Healthcare have been lacking in adoption of disruptive technologies and transformational change
- Medication OPTIMIZATION is imperative to achieve health metrics
- Currently working on advanced technologies, health system transformation (PROACTIVE ANALYTICS)

USF COLLEGE OF PHARMACY

USF HEALTH



|                                  | Measure                                                                   |                                                                                                                                                                | Pay-for-Performance<br>Phase In<br>R= Reporting<br>P= Performance |         | 30th<br>perc. | 40th<br>perc. | 50th<br>perc. | 60th<br>perc. | 70th<br>perc