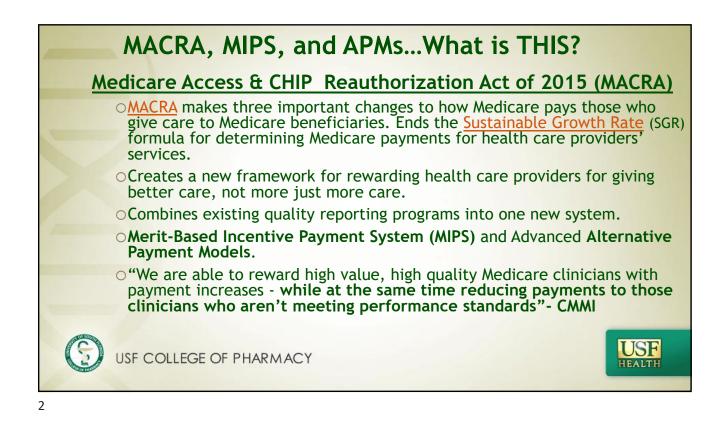

**Medicare Fee-For-Service Schedule** 

|           |     |        |         |          |              | PQRS      | EHR/2014 eRx | EHR + PQRS | + PQRS     |
|-----------|-----|--------|---------|----------|--------------|-----------|--------------|------------|------------|
|           |     | PAR    | NON-PAR | LIMITING | EHR LIMITING | LIMITING  | LIMITING     | LIMITING   | LIMITING   |
| PROCEDURE | MOD | AMOUNT | AMOUNT  | CHARGE   | CHARGE**     | CHARGE*** | CHARGE**     | CHARGE**** | CHARGE**** |
|           |     |        |         |          |              |           |              |            |            |
| 99204     |     | 165.76 | 157.47  | 181.09   | 177.47       | 177.47    |              | 173.91     |            |
| 99204     |     | 132.42 | 125.80  | 144.6