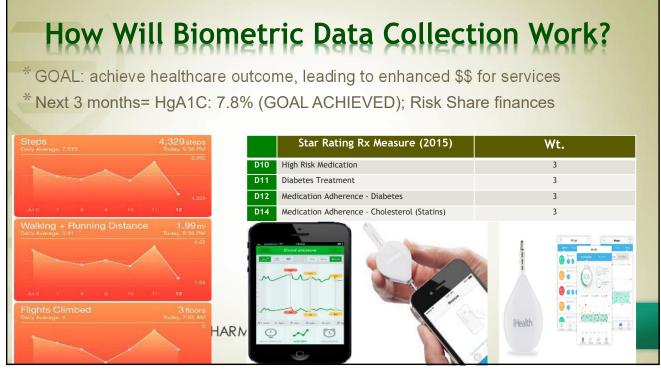

| ualit           | y Mea                                                    | asures                                                                                    | (Metri                                                                                                                                                                               | CS)                                                                                                                                                                                            |
|-----------------|----------------------------------------------------------|-------------------------------------------------------------------------------------------|--------------------------------------------------------------------------------------------------------------------------------------------------------------------------------------|------------------------------------------------------------------------------------------------------------------------------------------------------------------------------------------------|
| Star Ratings    | HEDIS                                                    | Typical Accountable<br>Care Measures                                                      | Quality Rating<br>System (QRS)<br>2016                                                                                                                                               | Value-Based<br>Purchasing                                                                                                                                                                      |
| CMS             | NCQA                                                     | CMS                                                                                       | CMS                                                                                                                                                                                  | CMS                                                                                                                                                                                            |
| Health<br>Plans | Health<br>Plans                                          | Health Plans<br>ACOs<br>PCMHs                                                             | Health<br>Plans                                                                                                                                                                      | Hospitals                                                                                                                                                                                      |
| Medicare        | Commercial<br>Insurance                                  | ACOs/Medical<br>Homes                                                                     | Obama Care                                                                                                                                                                           | Medicare                                                                                                                                                                                       |
| 48              | 41                                                       | 33                                                                                        | 50                                                                                                                                                                                   | 38                                                                                                                                                                                             |
| 15              | 15                                                       | 17                                                                                        | 16                                                                                                                                                                                   | 21                                                                                                                                                                                             |
|                 | Star Ratings<br>CMS<br>Health<br>Plans<br>Medicare<br>48 | Star RatingsHEDISCMSNCQAHealth<br>PlansHealth<br>PlansMedicareCommercial<br>Insurance4841 | Star RatingsHEDISTypical Accountable<br>Care MeasuresCMSNCQACMSHealth<br>PlansHealth<br>PlansHealth Plans<br>ACOS<br>PCMHsMedicareCommercial<br>InsuranceACOs/Medical<br>Homes484133 | Care MeasuresSystem (QRS)<br>2016CMSNCQACMSCMSHealth<br>PlansHealth<br>PlansHealth Plans<br>ACOs<br>PCMHsHealth<br>PlansMedicareCommercial<br>InsuranceACOs/Medical<br>HomesObama Care48413350 |