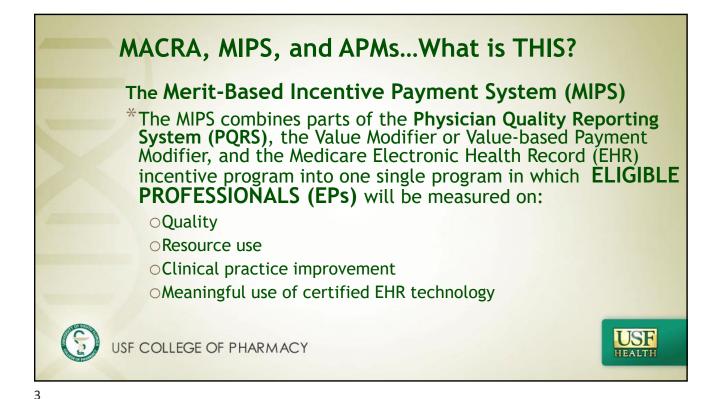

**Medicare Fee-For-Service Schedule** 

|           |     |        |         |          |              | PQRS      | EHR/2014 eRx | EHR + PQRS | + PQRS     |
|-----------|-----|--------|---------|----------|--------------|-----------|--------------|------------|------------|
|           |     | PAR    | NON-PAR | LIMITING | EHR LIMITING | LIMITING  | LIMITING     | LIMITING   | LIMITING   |
| PROCEDURE | MOD | AMOUNT | AMOUNT  | CHARGE   | CHARGE**     | CHARGE*** | CHARGE**     | CHARGE**** | CHARGE**** |
|           |     |        |         |          |              |           |              |            |            |
| 99204     |     | 165.76 | 157.47  | 181.09   | 177.47       | 177.47    |              | 173.91     |            |
| 99204     |     | 132.42 | 125.80  | 144.67