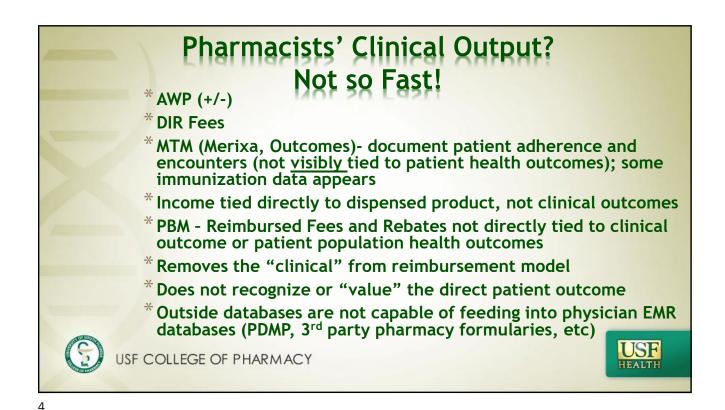

**Medicare Fee-For-Service Schedule** 

|           |     |        |         |          |              | PQRS      | EHR/2014 eRx | EHR + PQRS | + PQRS     |
|-----------|-----|--------|---------|----------|--------------|-----------|--------------|------------|------------|
|           |     | PAR    | NON-PAR | LIMITING | EHR LIMITING | LIMITING  | LIMITING     | LIMITING   | LIMITING   |
| PROCEDURE | MOD | AMOUNT | AMOUNT  | CHARGE   | CHARGE**     | CHARGE*** | CHARGE**     | CHARGE**** | CHARGE**** |
|           |     |        |         |          |              |           |              |            |            |
| 99204     |     | 165.76 | 157.47  | 181.09   | 177.47       | 177.47    |              | 173.91     |            |
| 99204     |     | 132.42 | 125.80  | 144.67